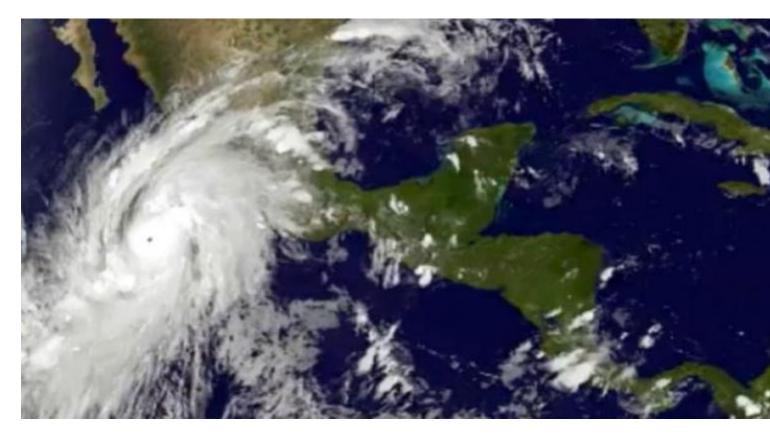

## Mexico Faces Worst-Ever Hurricane in Western Hemisphere

Mexico City, October 23 (RHC)-- Mexico is bracing for the worst-ever hurricane recorded in the Western Hemisphere. The Category 5 Hurricane Patricia is expected to make landfall on Mexico's southern Pacific Coast.

Experts warn the storm could be "potentially catastrophic." The World Meteorological Organization says it's as strong as Typhoon Haiyan, which killed 6,300 people in the Philippines in 2013.

https://www.radiohc.cu/en/noticias/internacionales/73639-mexico-faces-worst-ever-hurricane-in-westernhemisphere