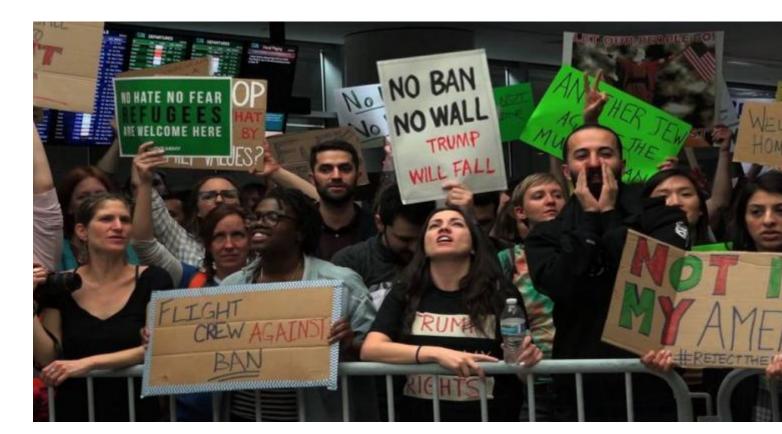

## U.S. Appeals Court Upholds Block on Donald Trump's Muslim Travel Ban

Washington, May 26 (RHC)-- In what is being reported as a major setback to U.S. President Donald Trump, the U.S. 4th Circuit Court of Appeals has refused to reinstate Trump's ban on all refugees and citizens of six majority-Muslim nations from entering the United States.

In the majority decision, Chief Judge Roger Gregory wrote that Trump's executive order uses "vague words of national security, but in context drips with religious intolerance, animus, and discrimination."