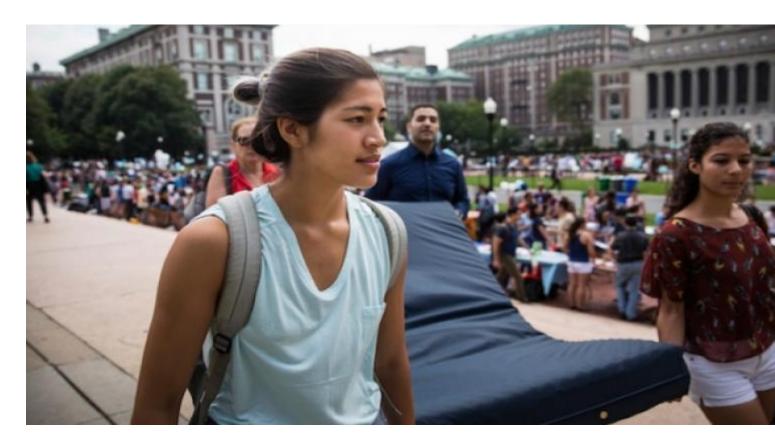

## Global Actions Show Solidarity with Columbia University Rape Survivor

New York, October 31 (RHC)-- College students around the world carried mattresses on campuses in a global day of action against sexual assault and in solidarity with Columbia University student Emma Sulkowicz.

Earlier this year, Emma vowed to carry her mattress everywhere on campus until the student who she says raped her in her dorm room is either expelled or leaves of his own accord.

 $\frac{https://www.radiohc.cu/index.php/en/noticias/internacionales/38036-global-actions-show-solidarity-with-columbia-university-rape-survivor$ 