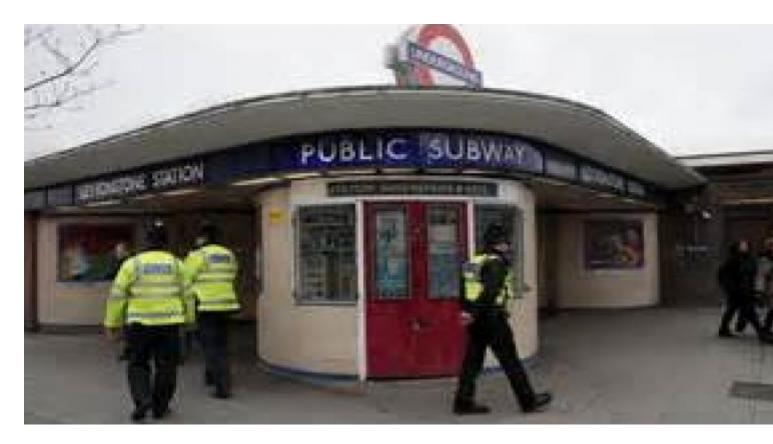

## London Police Investigating Knife Attack in Metro Station

London, December 7 (RHC)-- In London, police are investigating Saturday's knife attack on a man at an East London metro station as a terrorist attack. British police say they were told the attacker shouted, "This is for Syria."

Richard Walton, counterterrorism police chief, said the attacker's motives are still unknown. Walton told reporters: "We've got a number of lines of inquiry, and we're pursuing this investigation with some speed to determine what happened, how it happened, and particularly the motive that lies behind the attack."